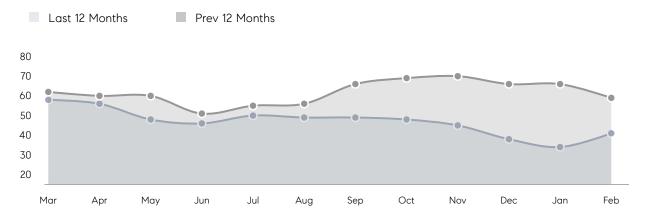

| % OF ASKING PRICE  | -         | -         |           |
|                | AVERAGE SOLD PRICE | -         | -         | -         |
|                | # OF CONTRACTS     | 1         | 1         | 0%        |
|                | NEW LISTINGS       | 0         | 2         | 0%        |
| Condo/Co-op/TH | AVERAGE DOM        | 55        | 78        | -29%      |
|                | % OF ASKING PRICE  | 99%       | 98%       |           |
|                | AVERAGE SOLD PRICE | \$315,725 | \$310,400 | 2%        |
|                | # OF CONTRACTS     | 13        | 8         | 63%       |
|                | NEW LISTINGS       | 15        | 13        | 15%       |
|                |                    |           |           |           |

# Guttenberg

APRIL 2022

### Monthly Inventory



### Contracts By Price Range



### Listings By Price Range



# COMPASS



Compass makes no representations or warranties, express or implied, with respect to future market conditions or prices of residential product at the time the subject property or any competitive property is complete and ready for occupancy or with respect to any report, study, finding, recommendation or other information provided by Compass herein. Moreover, no warranty, express or implied, is made or should be assumed regarding the accuracy, adequacy, completeness, legality, reliability, merchantability or fitness for a particular purpose of any information, in part or whole, contained herein. All material is presented with the understanding that Compass shall not be deemed to provide legal, accounting or other p