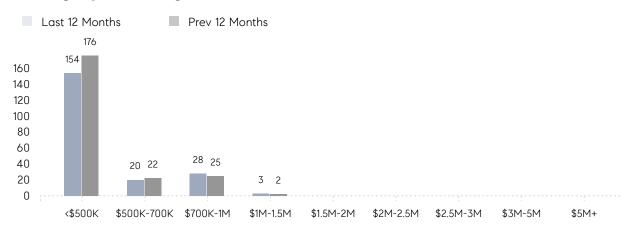

|
|                | AVERAGE SOLD PRICE | -         | -         | -         |
|                | # OF CONTRACTS     | 1         | 1         | 0%        |
|                | NEW LISTINGS       | 0         | 2         | 0%        |
| Condo/Co-op/TH | AVERAGE DOM        | 55        | 78        | -29%      |
|                | % OF ASKING PRICE  | 99%       | 98%       |           |
|                | AVERAGE SOLD PRICE | \$315,725 | \$310,400 | 2%        |
|                | # OF CONTRACTS     | 13        | 8         | 63%       |
|                | NEW LISTINGS       | 15        | 13        | 15%       |
|                |                    |           |           |           |

# Guttenberg

APRIL 2022

### Monthly Inventory



### Contracts By Price Range



### Listings By Price Range



# COMPASS



Compass makes no representations or warranties, express or implied, with respect to future market conditions or prices of residential product at the time the subject property or any competitive property is complete and ready for occupancy or with respect to any report, study, finding, recommendation or other information provided by Compass herein. Moreover, no warranty, express or implied, is made or should be assumed regarding the accuracy, adequacy, completeness, legality, reliability, merchantability or fitness for a particular purpose of any information, in part or whole, contained herein. All material is presented with the understanding that Compass shall not be deemed to provide legal, accounting or other professional services. This is not intended to solicit the purch