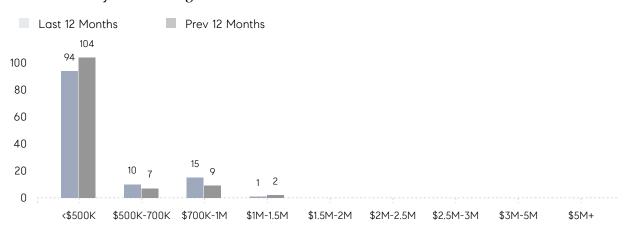

| -         |           |
|                | AVERAGE SOLD PRICE | -         | -         | -         |
|                | # OF CONTRACTS     | 1         | 1         | 0%        |
|                | NEW LISTINGS       | 0         | 2         | 0%        |
| Condo/Co-op/TH | AVERAGE DOM        | 55        | 78        | -29%      |
|                | % OF ASKING PRICE  | 99%       | 98%       |           |
|                | AVERAGE SOLD PRICE | \$315,725 | \$310,400 | 2%        |
|                | # OF CONTRACTS     | 13        | 8         | 63%       |
|                | NEW LISTINGS       | 15        | 13        | 15%       |
|                |                    |           |           |           |

# Guttenberg

APRIL 2022

### Monthly Inventory



### Contracts By Price Range



### Listings By Price Range



# COMPASS



Compass makes no representations or warranties, express or implied, with respect to future market conditions or prices of residential product at the time the subject property or any competitive property is complete and ready for occupancy or with respect to any report, study, finding, recommendation or other information provided by Compass herein. Moreover, no warranty, express or implied, is made or should be assumed regarding the accuracy, adequacy, completeness, legality, reliability, merchantability or fitness for a particular purpose of any information, in part or whole, contained herein. All material is presented with the understanding that Compass shall not be deemed to provide legal, accounting or other professional services. This is no